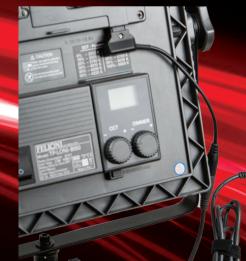

### BATTERY CHARGING MODE

The RP-DC80 can be used as the Battery Charger. Depending on the mode you wish to use(Battery Charging 16.8V, 2.3A) you need to shoose the appropriate extension cable which enables the wished mode.



### POWERING PROFESSIONAL CAMCORDER

The RP-DC80 can be used as the Constant Power Supply unit, for all ENG Camcorders. Depending on the mode you wish to use (Constant Power Supply 90W Max) you need to choose the appropriate extension cable which enables the wished mode.

# SOUND DEVICE POWERING

The RP-DC80 can be used as the Constant Power Supply unit, for all Sound Device products. Depending on the mode you wish to use (Constant Power Supply 90W Max) you need to choose the appropriate extension cable which enables the wished mode.



# POWERING THE LED PANEL



### STUDIO ENG CAMCORDERS POWER SUPPLY

The RP-DC80 can be used as the Constant Power Supply unit for studio ENG Camcorders application. Depending on the mode you wish to use (Constant Power Supply 90W Max) you need to choose the appropriate extension cable which enables the wished mode.



# Tech Specification

Charger Model: RP-DC80 Intelligent Professional Multi Purpose Digital Battery Charger/Power Supply

Power Requirements AC: AC 110-240 V, 50/60 Hz

**Power Consumption:** Max 100W

Power Output 1: DC 12.5V, 5A / 90W (max)

Power Output 2: DC 17V, 5A / 90W (max)

Charger Output: DC 16.8V 2,3A

USB Power Output: DC 5V 1A / 5W (max)

Operation Control: 1.6-inch LCD Back lite Display Dual Color - Shows Charging Status / Voltage of DC and USB out

Operating Temperature: -10 to 40 C

Di