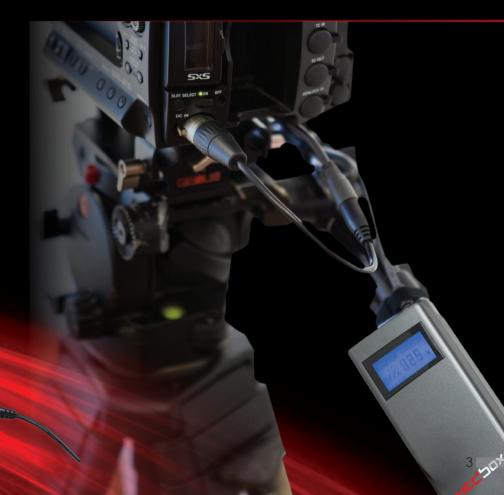

### STUDIO ENG CAMCORDERS POWER SUPPLY

The RP-DC80 can be used as the Constant Power Supply unit for studio ENG Camcorders application. Depending on the mode you wish to use (Constant Power Supply 90W Max) you need to choose the appropriate extension cable which enables the wished mode.