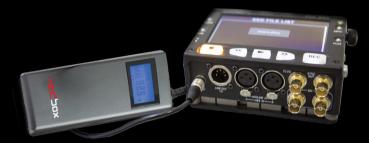

# SOUND DEVICE POWERING

The RP-DC80 can be used as the Constant Power Supply unit, for all Sound Device products. Depending on the mode you wish to use (Constant Power Supply 90W Max) you need to choose the appropriate extension cable which enables the wished mode.