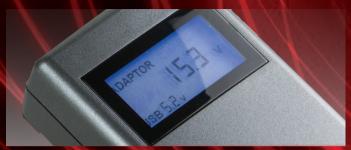

### **BACKLIGHT DUAL COLOR**

Gives you instant optical view on charger status

With implemented Dual Color backlight in the large LCD screen, RED and BLUE, the readout function is enabled in the dark, that give you clear possibility to use this charger at any place and any time.