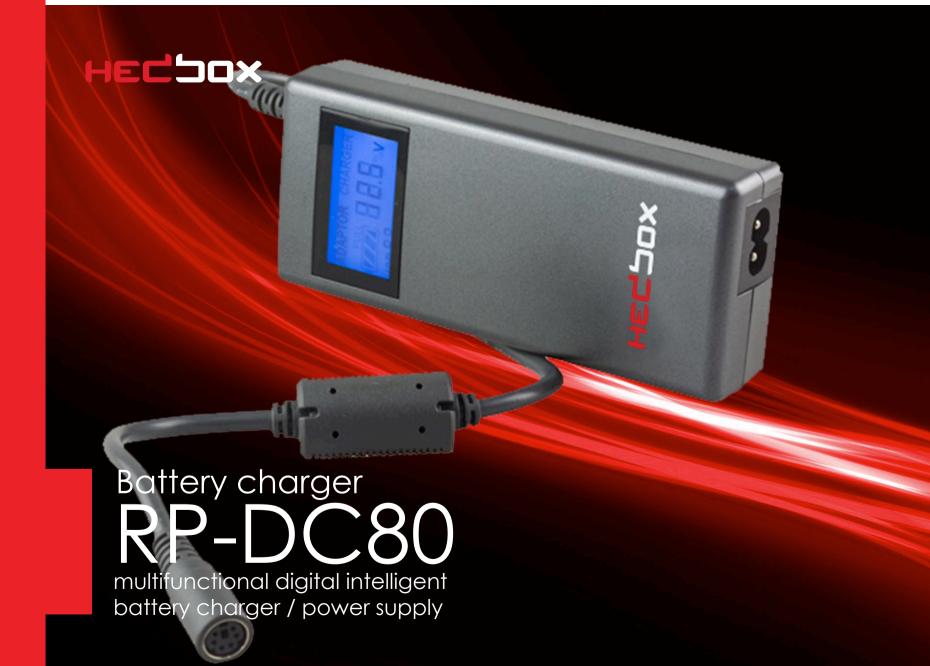

# LARGE 1.6 INCH LCD DISPLAY SCREEN

A large 1.6-inch LCD Back lite Display screen provides clear accurate and precise display of Charging Status, Charging Voltage, USB output, and DC Voltage Output. With implemented dual Color backlight, the readout function is enabled in the dark.

### **BACKLIGHT DUAL COLOR**

Gives you instant optical view on charger status

With implemented Dual Color backlight in the large LCD screen, RED and BLUE, the readout function is enabled in the dark, that give you clear possibility to use this charger at any place and any time.