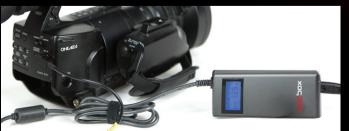

### POWERING PROFESSIONAL CAMCORDER

The RP-DC80 can be used as the Constant Power Supply unit, for all ENG Camcorders. Depending on the mode you wish to use (Constant Power Supply 90W Max) you need to choose the appropriate extension cable which enables the wished mode.